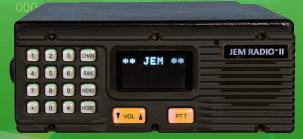

## JEM RADIO™II

## JEM RADIO<sup>™</sup>II

- Ethernet: GPS, Locomotive ID, real time remote download, text messages, customizable features.
- Configurable: Audio, Menus, Volume, Brightness, Lock out mode, talk groups, 16 BIT features.
- Recessed key pad, new RAN and Menu buttons.
- One piece or 2 piece configuration. Can support Dual Heads.
- Improved display, mic and speaker.
- Can configure to operate like JEM I, for ease of training.
- Remote diagnostics via virtual control head.
- Blue tooth and headset compatible.